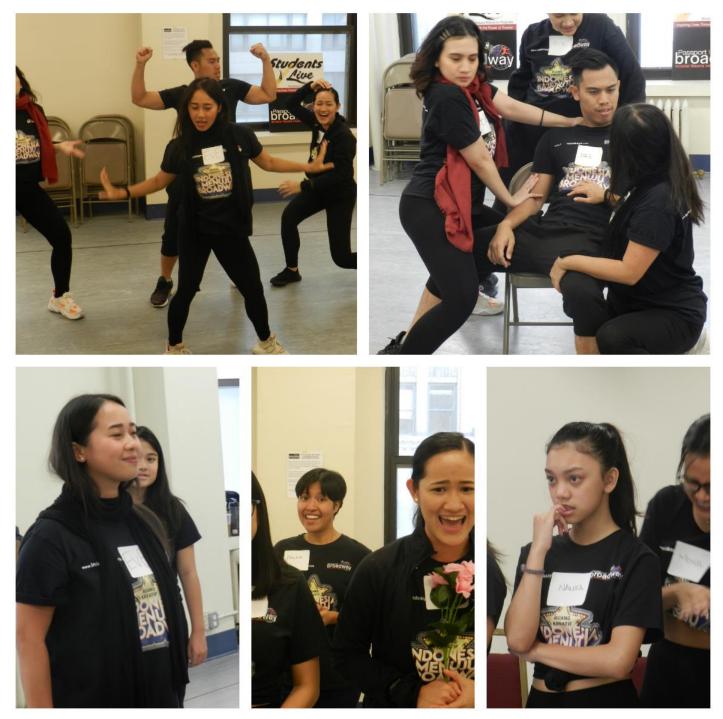

Passport to Broadway Indonesia Advanced Musical Theater Intensive July 2019 Picture Pages Day One Indonesian Students, Director Amy Weinstein and Musical Director Seth Weinstein

Indonesian Students, Director Amy Weinstein, Musical Director Seth Weinstein, Broadway Guest Kelly Grant from The Phantom of the Opera

Indonesian Students, Director Amy Weinstein, Musical Director Seth Weinstein, Broadway Guest Kelly Grant from The Phantom of the Opera

# Passport to Broadway Indonesia Advanced Musical Theater Intensive July 2019 Picture Pages Day One Indonesian Students and Musical Director Seth Weinstein

Indonesian Students, Director Amy Weinstein, Musical Director Seth Weinstein, Broadway Guest Tony Freeman from The Lion King on Broadway and National Tour and Broadway Guest Maria Briggs from Mean Girls on Broadway

Indonesian Students, Director Amy Weinstein, Musical Director Seth Weinstein, Broadway Guest Tony Freeman from The Lion King on Broadway and National Tour and Broadway Guest Maria Briggs from Mean Girls on Broadway