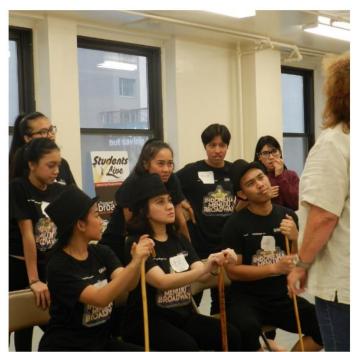

Indonesian Students, Director Amy Weinstein, Musical Director Seth Weinstein, Choreography Consultant Scott Difford and Broadway Guest Heather Tepe

Indonesian Students, Director Amy Weinstein, Musical Director Seth Weinstein, Choreography Consultant Scott Difford and Broadway Guest Heather Tepe

Indonesian Students, Director Amy Weinstein, Musical Director Seth Weinstein, Choreography Consultant Scott Difford

Indonesian Students, Director Amy Weinstein, Musical Director Seth Weinstein, Choreography Consultant Scott Difford

# Indonesian Students, Director Amy Weinstein, Musical Director Seth Weinstein, Choreography Consultant Scott Difford

Indonesian Students, Director Amy Weinstein, Musical Director Seth Weinstein, Broadway Guest Shelby Finnie from The Prom