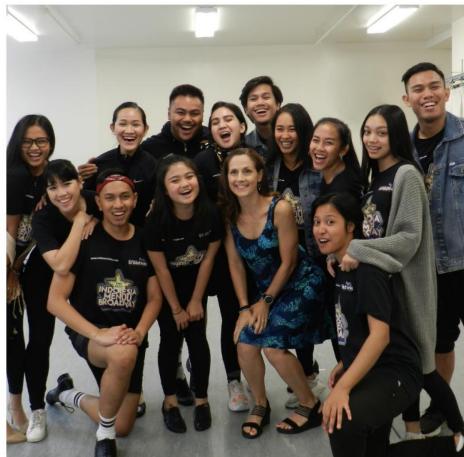

Passport to Broadway Indonesia Advanced Musical Theater Intensive July 2019 Picture Pages Day One Indonesian Students, Director Amy Weinstein and Musical Director Seth Weinstein





Indonesian Students, Director Amy Weinstein, Musical Director Seth Weinstein, Broadway Guest Kelly Grant from The Phantom of the Opera













Indonesian Students, Director Amy Weinstein, Musical Director Seth Weinstein, Broadway Guest Kelly Grant from The Phantom of the Opera













# Passport to Broadway Indonesia Advanced Musical Theater Intensive July 2019 Picture Pages Day One Indonesian Students and Musical Director Seth Weinstein





Indonesian Students, Director Amy Weinstein, Musical Director Seth Weinstein, Broadway Guest Tony Freeman from The Lion King on Broadway and National Tour and Broadway Guest Maria Briggs from Mean Girls on Broadway











Indonesian Students, Director Amy Weinstein, Musical Director Seth Weinstein, Broadway Guest Tony Freeman from The Lion King on Broadway and National Tour and Broadway Guest Maria Briggs from Mean Girls on Broadway













Indonesian Students, Director Amy