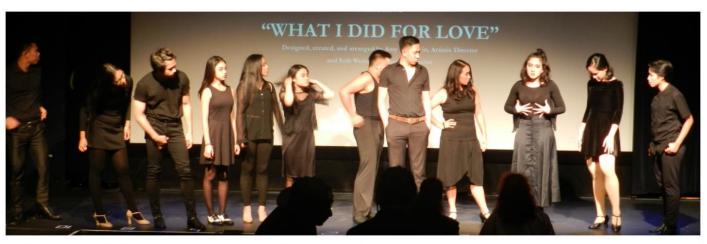

Passport to Broadway Indonesia Advanced Musical Theater Intensive July 2019 Picture Pages Day One Indonesian Students, Director Amy Weinstein and Musical Director Seth Weinstein

Indonesian Students, Director Amy Weinstein, Musical Director Seth Weinstein, Broadway Guest Kelly Grant from The Phantom of the Opera

Indonesian Students, Director Amy Weinstein, Musical Director Seth Weinstein, Broadway Guest Kelly Grant from The Phantom of the Opera